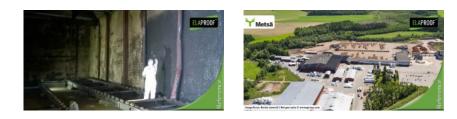

# Sawmill Drying Chamber 380 m<sup>2</sup> | Renko

## Arbejdserklæring

During the shutdown, pressure washing and coating work of surfaces, 380 m<sup>2</sup>, was carried out at Renko sawmill. At the same time, sealing of the concrete joint areas of the heat recovery cells was performed.